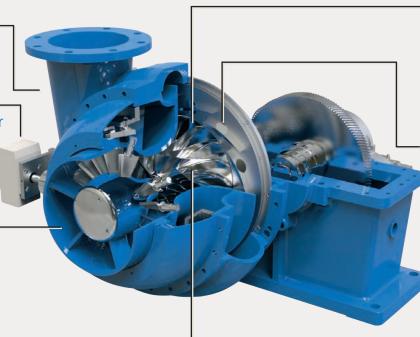

## **Aerodynamic Perfection:**

The Lone Star backward swept impeller design with splitter blades puts the peak efficiency on a stable part of the curve. Having a higher rise to surge allows for safer operation throughout the entire flow range. Radial or Forward Swept impellers are most efficient near surge conditions and are susceptible to tripping the blower off or causing damage.

#### **Impeller**

backward Curve for better stability and high rise-tosurge; Stainless or Annodized Aluminum

#### **Shaft and Gears**

high and low speed shaft designed to API standards