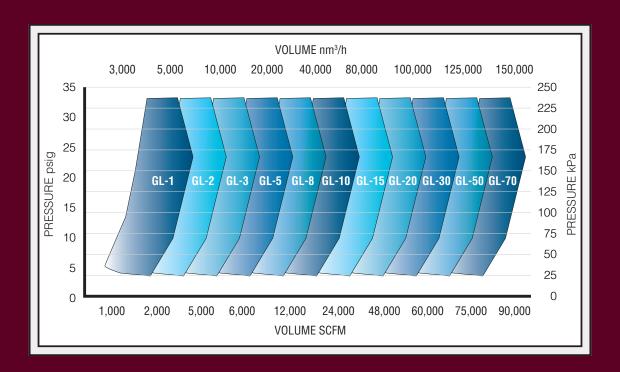

### **Product Features**

- Energy Efficient Best overall efficiency through entire flow range.
- Wide Turndown Range Capable of turndown between 100% and 35% of design flow.
- Control Variable inlet and discharge guide vanes, speed control.
- Tilt Pad Force Lubricated Bearings for proven 30+ year life.
- Quality API 617/672, ASME PTC13/ISO 5389.
- Oil-Free Process Air or Gas.