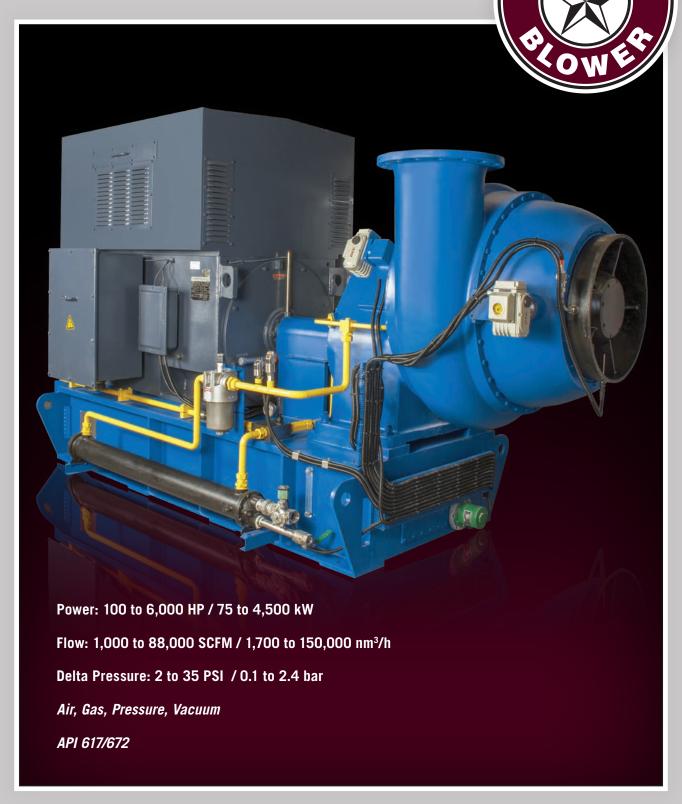

# GL Series Geared Turbo Blower

The Lone Star GL Series Geared Turbo Blower has been designed and produced in the USA since 2006. Modern, reliable, and efficient.

### **Product Features**

- Energy Efficient Best overall efficiency through entire flow range.
- Wide Turndown Range Capable of turndown between 100% and 35% of design flow.
- Control Variable inlet and discharge guide vanes, speed control.
- Tilt Pad Force Lubricated Bearings for proven 30+ year life.
- Quality API 617/672, ASME PTC13/ISO 5389.
- Oil-Free Process Air or Gas.