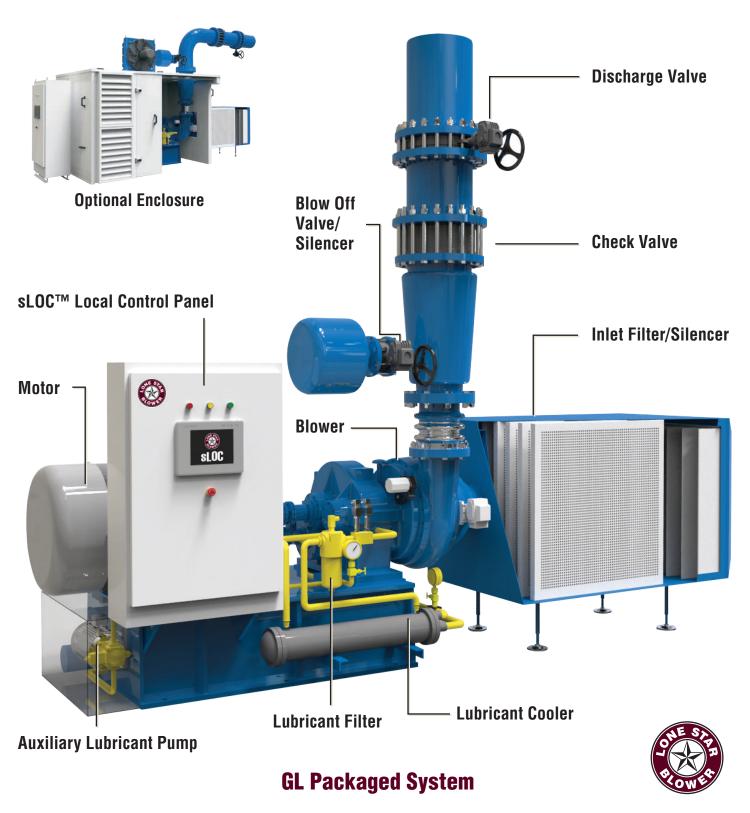

# **GL Series Integrally Geared Single Stage Turbo Blower**

#### Casing

class 30 cast ductile iron

#### Vane Actuators

rotary actuators for long life and little maintenance

#### Variable Inlet Guide Vanes

regulates flow and pre-rotates to improve flow

### Stainless Vanes, Linkages, and Backplate

anticorrosive properties mean vanes do not stick

#### Variable Vane Diffuser

secures stable pressure and allows wide turn down without efficiency loss

#### **Impeller**

backward Curve for better stability and high rise-tosurge; Stainless or Annodized Aluminum

#### **Shaft and Gears**

high and low speed shaft designed to API standards

#### **Infinity Sleeve Bearings**

force lubricated tilt pad and slide sleeve bearings on high and low speed shaft ensure a lifetime of reliable service

#### Vane Actuators

rotary actuators for long life and little \_maintenance

#### Lubricant Pump

mechanical lubricant pump self circulates and cools unit

## **Integral Gearbox**

meets API standards

#### Air or Gas Seal

oil free compression and vented or purged seal area