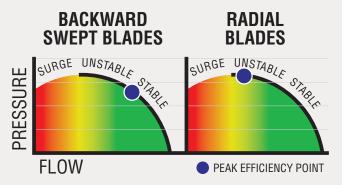

## **Aerodynamic Perfection:**

The Lone Star backward swept impeller design with splitter blades puts the peak efficiency on a stable part of the curve. Having a higher rise to surge allows for safer operation throughout the entire flow range. Radial or Forward Swept impellers are most efficient near surge conditions and are susceptible to tripping the blower off or causing damage.