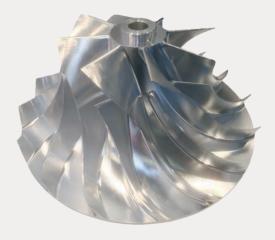

#### **Impeller**

backward Curve for better stability and high rise-tosurge; Stainless or Annodized Aluminum