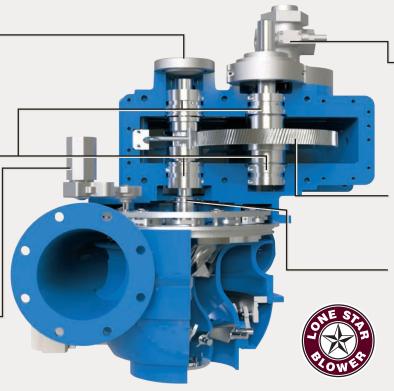

#### **Shaft and Gears**

high and low speed shaft designed to API standards

#### **Infinity Sleeve Bearings**

force lubricated tilt pad and slide sleeve bearings on high and low speed shaft ensure a lifetime of reliable service

## **Integral Gearbox**

meets API standards